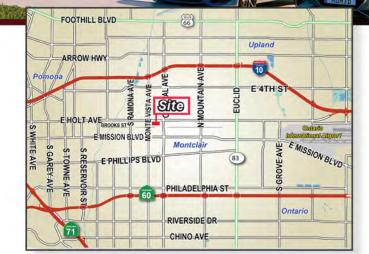

Ready for Occupancy



## **Property Highlights**

- LEASE OPTION TO BUY AVAILABLE
- · High image freestanding industrial building
- Situated on ± 3.09 acres
- ± 6,000 SF two story offices
- Fully secured 153' truck court
- 7 dock high doors (plus 1 knock out panel)
- 1 ground level ramp
- · 30' minimum clear height
- 52' x 60' typical bay spacing
- ESFR sprinkler system (K25 heads)
- Fiber optic available through Frontier Communications
- 800 amps, 277/480 volt power (expandable to 1,200 amps)
- 7" thick concrete slab with 4,000 PSI
- Polar ply under roof insulation
- Centrally located in proximity to the I-10 & 60 freeway



CHIN HILLD

## RANDY LOCKHART

**Executive Managing Director** 

T+1909.974.4067 rlockhart@ngkf.com CA RE Lic #00974981

## STEVE SPRENGER

**Executive Managing Director** 

T+1 909.974.4080 ssprenger@ngkf.com CA RE Lic #01202806