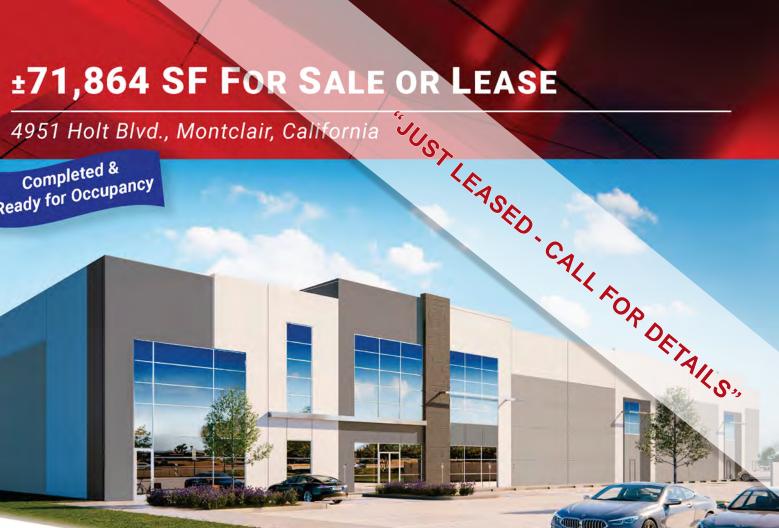

Ready for Occupancy

## **Property Highlights**

- LEASE OPTION TO BUY AVAILABLE
- · High image freestanding industrial building
- Situated on ± 3.09 acres
- ± 6,000 SF two story offices
- Fully secured 153' truck court
- 7 dock high doors (plus 1 knock out panel)
- 1 ground level ramp
- · 30' minimum clear height
- 52' x 60' typical bay spacing
- ESFR sprinkler system (K25 heads)
- Fiber optic available through Frontier Communications
- 800 amps, 277/480 volt power (expandable to 1,200 amps)
- 7" thick concrete slab with 4,000 PSI
- Polar ply under roof insulation
- Centrally located in proximity to the I-10 & 60 freeway